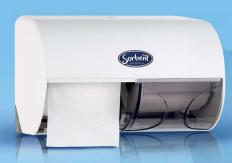

#### ✓ Soft & strong for comfort and performance

 ✓ Compatible with Sorbent<sup>®</sup> Professional 25502 dispenser

Compatible with **25502** Double Toilet Roll Dispenser

Promoting Sustainable Forest Management