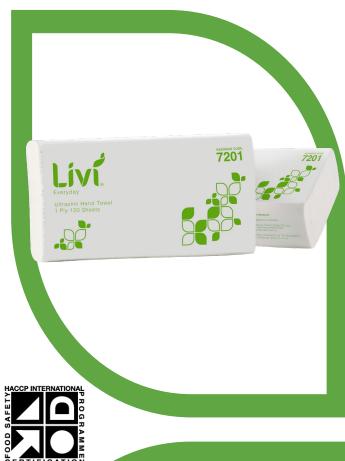

Livi Basics/Everyday Ultraslim Hand Towel 1 Ply 150 Sheets

## **REORDER CODE 7201**

## **SPECIFICATIONS\***

| Ply                | 1     |
|--------------------|-------|
| Sheets Per Roll    | 150   |
| Sheet Width        | 230mm |
| Sheet Length       | 240mm |
| Packs/Carton       | 16    |
| Cartons per Layer  | 6     |
| Cartons per Pallet | 36    |