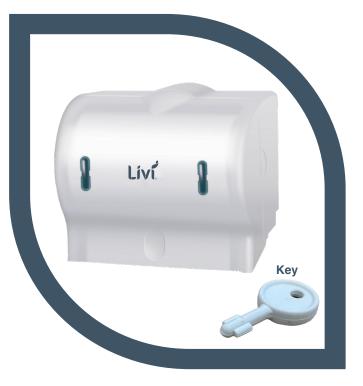

# Livi Hand Towel Roll Dispenser

### Hand Towel Roll Dispenser

A PREMIUM ADDITION TO YOUR MODERN WASHROOM

- Compact design for limited spaces
- Easy to load & maintain with removable spindle
- Controlled paper tear off to prevents wastage