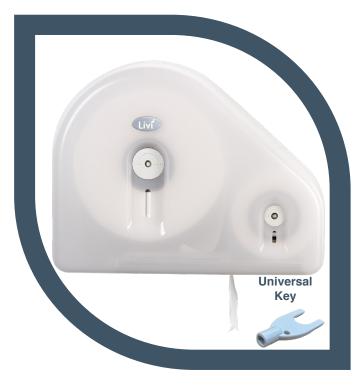

## Reserve Jumbo Toilet Tissue Dispenser

# A PREMIUM ADDITION TO YOUR MODERN WASHROOM

- Optimal usage: Reduce waste with stub roll holder(up to 65 lineal metres)
- Dual lock: open/close option
- Intuitive indicator to inform roll switch
- Lockable: Universal Key
- Hygienic full cover design for improved protection