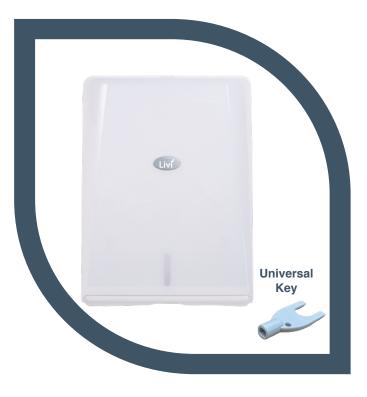

# Livi Interleaved Hand Towel Dispenser

#### SPECIFICATIONS\*

| Dispenser Height   | 384 mm |
|--------------------|--------|
| Dispenser Depth    | 125 mm |
|                    | 005    |
| Dispenser Width    | 285 mm |
| Units/Carton       | 10     |
| Cartons per Layer  | 4      |
| Layers per Pallet  | 2      |
| Cartons per Pallet | 8      |

### A PREMIUM ADDITION TO YOUR MODERN WASHROOM

- One-sheet-at-a time dispensing
- Check-for-refill window minimises
  run-outs
- Suitable for ultraslim and multifold
- Hygienic full cover design for improved protection
- High capacity means less refilling
- Dual lock: open/close option