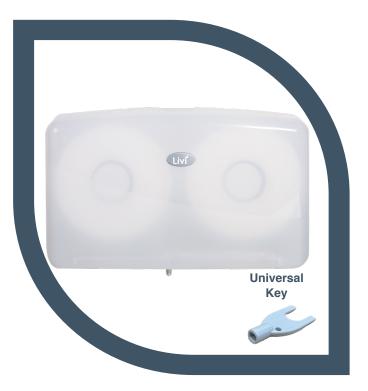

## Livi Jumbo Toilet Tissue Dispenser Double

# **Jumbo Toilet Tissue Dispenser**

Double

#### A PREMIUM ADDITION TO YOUR MODERN WASHROOM

- High capacity: x2 jumbo rolls
- Dual lock: open/close option
- Easy to use: push to open access
- Loaded slide prevents reserve roll access until the first roll is used: reduces roll waste
- Hygienic full cover design for improved protection