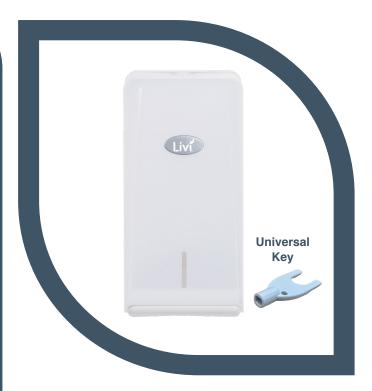

# Livi Interleaved Toilet Tissue Dispenser

#### **SPECIFICATIONS\***

| Dispenser Height   | 290 mm |
|--------------------|--------|
| Diananaar Danth    | 105    |
| Dispenser Depth    | 135 mm |
| Dispenser Width    | 145 mm |
| Units/Carton       | 20     |
| Cartons per Layer  | 4      |
| Layers per Pallet  | 2      |
| Cartons per Pallet | 8      |

# Interleaved Toilet Tissue Dispenser

## A PREMIUM ADDITION TO YOUR MODERN WASHROOM

- One-sheet-at-a-time dispensing
- · Eliminates roll waste
- Hygienic full cover design for improved protection