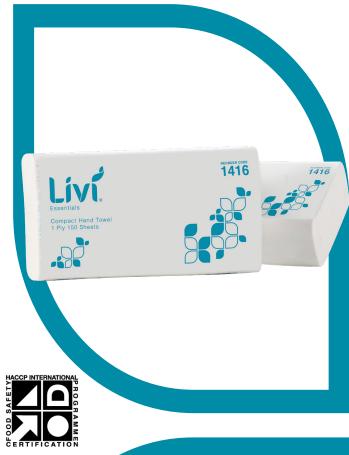

# Livi Essentials Compact Hand Towel 1 Ply 150 Sheets

### **REORDER CODE 1416**

## **Livi Essentials Compact Hand Towel**

1 Ply 150 Sheets

PREMIUM HAND TOWEL FOR YOUR MODERN WORKPLACE

- Hand drying performance
- Space saving ultraslim design for areas with limited space
- 100% sustainable virgin fibre, independently certified by PEFC