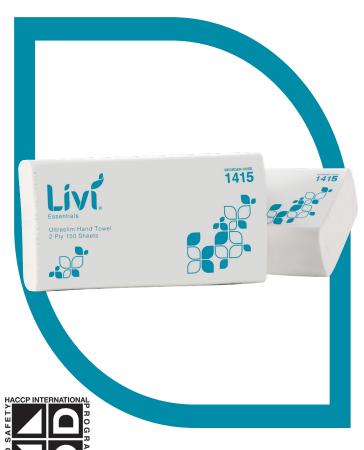

# Livi Essentials Ultraslim Hand Towel 2 Ply150 Sheets

### **REORDER CODE 1415**

Livi Essentials
Ultraslim Hand Towel
2 Ply 150 Sheets