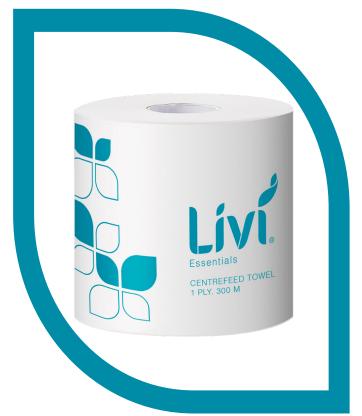

### Livi Essentials Centrefeed Hand Towel Roll 1 Ply 300m Bale

# Livi Essentials Centrefeed Hand Towel Roll 1 Ply 300m

## A PRACTICAL SOLUTION FOR YOUR MODERN KITCHEN

- Strong & high absorbency disposable hand towels
- Controlled usage with individual sheet perforation
- 100% sustainable virgin fibre, independently certified by PEFC