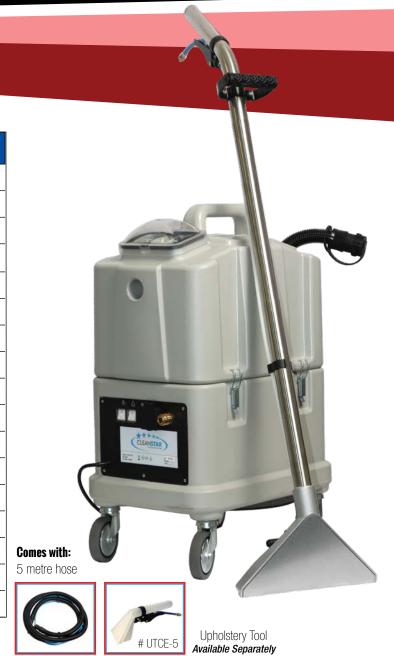

CUTLASS

Portable Carnet Extraction

Portable Carpet Extraction Machine - 30 Litres

**MADE IN ITALY** 

| TECHNICAL SPECIFICATIONS |                                 |
|--------------------------|---------------------------------|
| Tank Capacity            | 30L (recovery) / 30L (solution) |
| Watts                    | 1500 W                          |
| Motor                    | 2 Stage - High Water Lift       |
| Max Water Lift           | 3000mm H <sub>2</sub> 0         |
| Max Air Flow             | 50 L/sec                        |
| <b>Pump with Bypass</b>  | Membrane                        |
| Power                    | 80 W                            |
| Max Pressure             | 9 bar                           |
| Max Water Flow           | 4.5 L/min                       |
| Floor Wand               | Included                        |
| Cleaning Width           | 300mm                           |
| Nozzles                  | хЗ                              |
| Cable Length             | 10 metres                       |
| <b>Hose Length</b>       | 5 metres (Solution and Vac)     |
| Weight of machine        | 24 kg                           |
| Dimensions               | 38 x 50 x 78 cm                 |
| Tank Construction        | High density polyethylene       |
|                          |                                 |

## **# VCUTLASS**