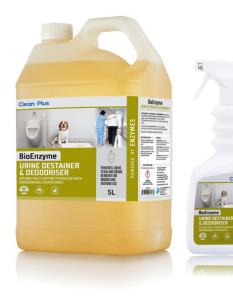

# **BioEnzyme Urine Destainer & Deodoriser**

#### **DESCRIPTION & BENEFITS**

BioEnzyme Urine Destainer & Deodoriser is powered by natural multi-enzyme technology with biodegradable surfactants. A completely natural alternative which is; biodegradable, non-bacterial, non-hazardous, non-toxic, non-corrosive, non-flammable. With a higher concentration of enzymes compared with competitors, BioEnzyme Urine Destainer & Deodoriser contains a soap-free multi-enzyme formula designed to effectively remove urine stains, odours and deposits from all surfaces. Effectively works on human urine, dog urine and cat urine. The formula penetrates the uric acid crystals, removing both the urine stain and odour for good. Ideal for aged care facilities, child care facilities, pet owners and general urine prone problem areas.

#### PRODUCT AVAILABILITY

This product is available in 5L and 750mL.