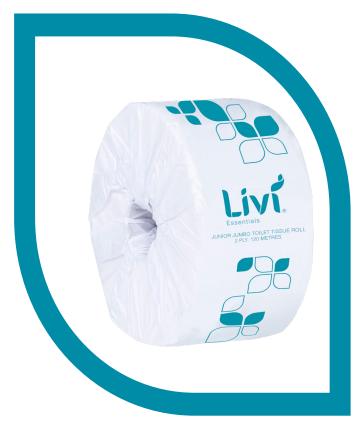

## Livi Essentials Junior Jumbo Toilet Tissue 2 Ply 120m

### Livi Essentials Junior Jumbo Toilet Tissue 2 Ply 120m